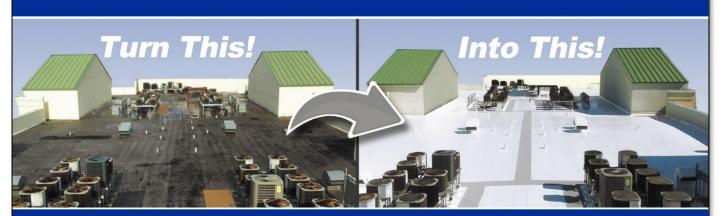

# RESTORE IT DON'T REPLACE IT

### ONCE INSTALLED, YOU NEVER RE-ROOF OR RE-COAT AGAIN!

Most people think they are simply 'kicking the can down the road' and they will eventually have to re-roof but that is not the case with a **SILICONE** Roof Restoration Coating since **SILICONE** lasts forever.