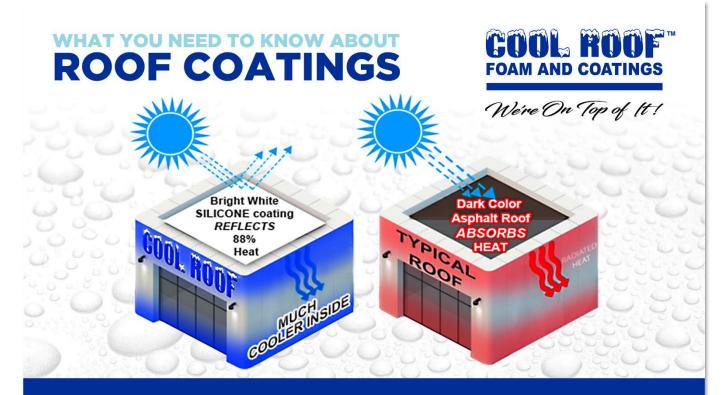

This bright white **SILICONE** roof coating system will bounce 88% of the sun's energy back into the atmosphere thereby greatly reducing the heat absorption effect that is currently occurring on your roof which translates DIRECTLY into energy cost savings and building occupant comfort.