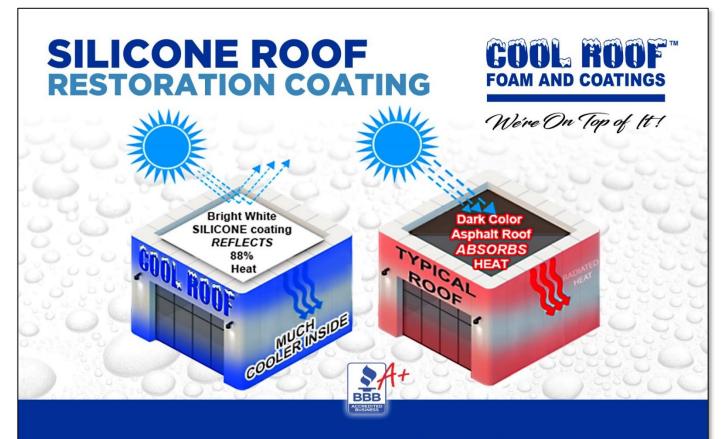

This bright white **SILICONE** roof coating system will bounce 88% of the sun's energy back into the atmosphere thereby greatly reducing the heat absorption effect that is currently occurring on your roof which translates DIRECTLY into energy cost savings and building occupant comfort.