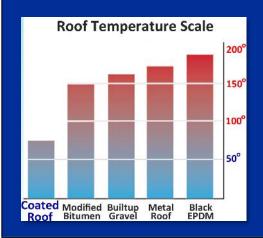

This bright white **SILICONE** roof coating system will bounce 88% of the sun's energy back into the atmosphere thereby greatly reducing the heat absorption effect that is currently occurring on your roof which translates DIRECTLY into energy cost savings and building occupant comfort.